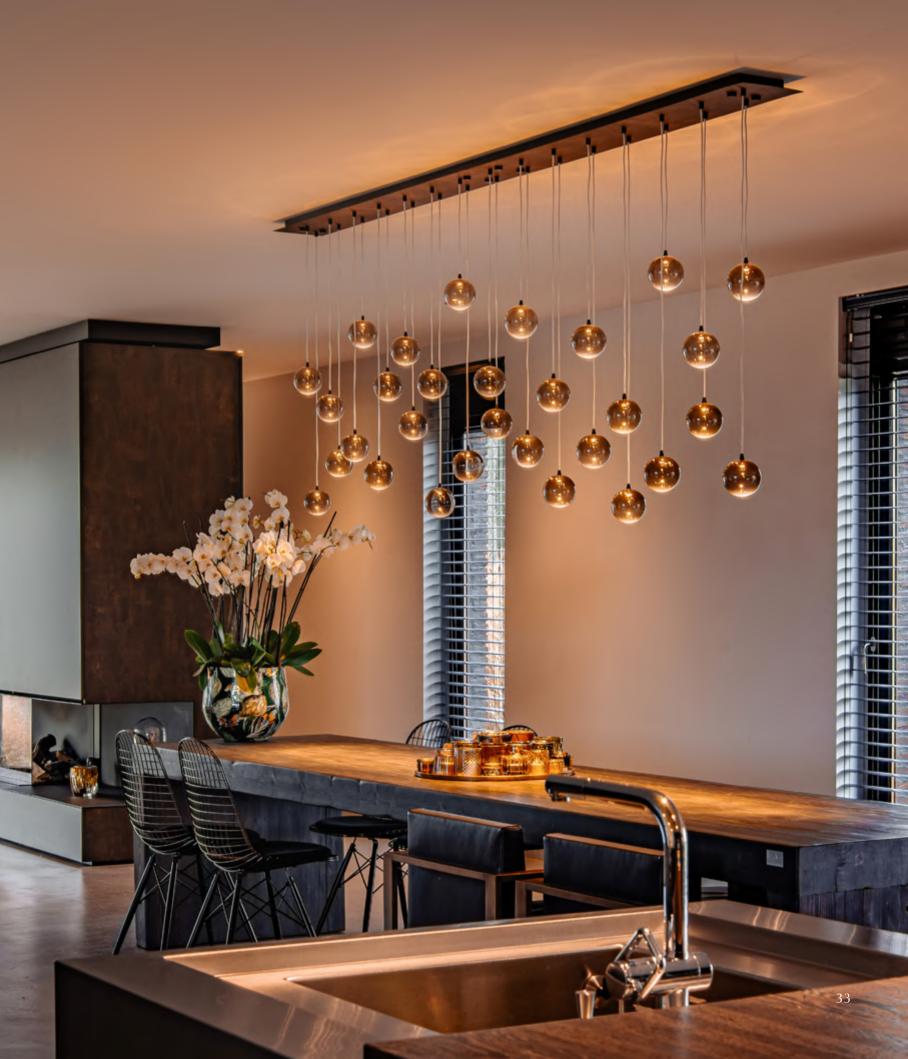

#### **Tears from Moon.**

Design and art are independent coordinates that provide their greatest satisfaction when experienced simultaneously. Mouth-blown glass intricately melds with refined metalwork, available in diverse finishes, to offer an array of illuminative expressions.

Tears from Moon H20+20 XL | Interior Design by Toss Design, the Netherlands

"ILFARI eye-catchers in every room, featuring a consistent finish. This created uniformity in utmost quality while allowing each space to maintain its distinct character." - GerThuis Interieurs