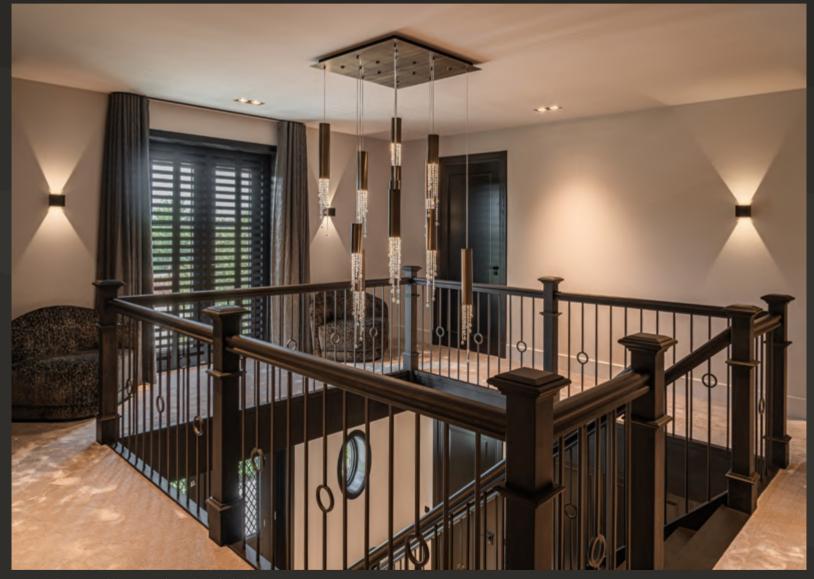

#### **Tears from Moon.**

Design and art are independent coordinates that provide their greatest satisfaction when experienced simultaneously. Mouth-blown glass intricately melds with refined metalwork, available in diverse finishes, to offer an array of illuminative expressions.

Tears from Moon H20+20 XL | Interior Design by Toss Design, the Netherlands

"ILFARI eye-catchers in every room, featuring a consistent finish. This created uniformity in utmost quality while allowing each space to maintain its distinct character." - GerThuis Interieurs