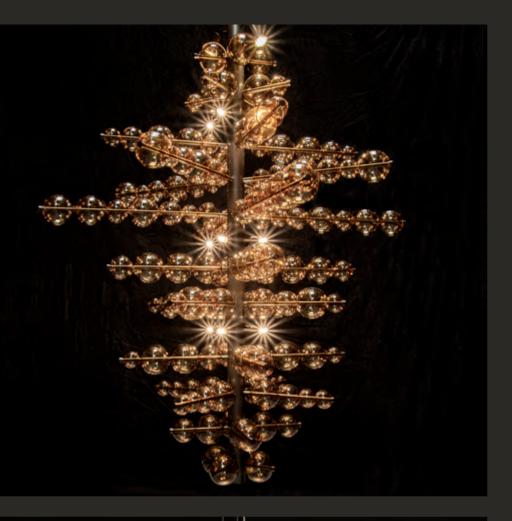

## Eye in the Sky.

Timeless cosmic shapes, reminiscent of stars in space, grace the atmosphere. Inspired by geometric forms and minimalism, the opulent lighting pieces possess a mystique with a feminine touch. Defined by ethereal anodized orbs of various sizes, the fixture exudes an otherworldly aura.

Eye in the Sky H3 | Private Residence, the Netherlands

Eye in the Sky H1 | Interior Design by Vanguard Development

Eye in the Sky Customised | Private Residence, the Netherlands