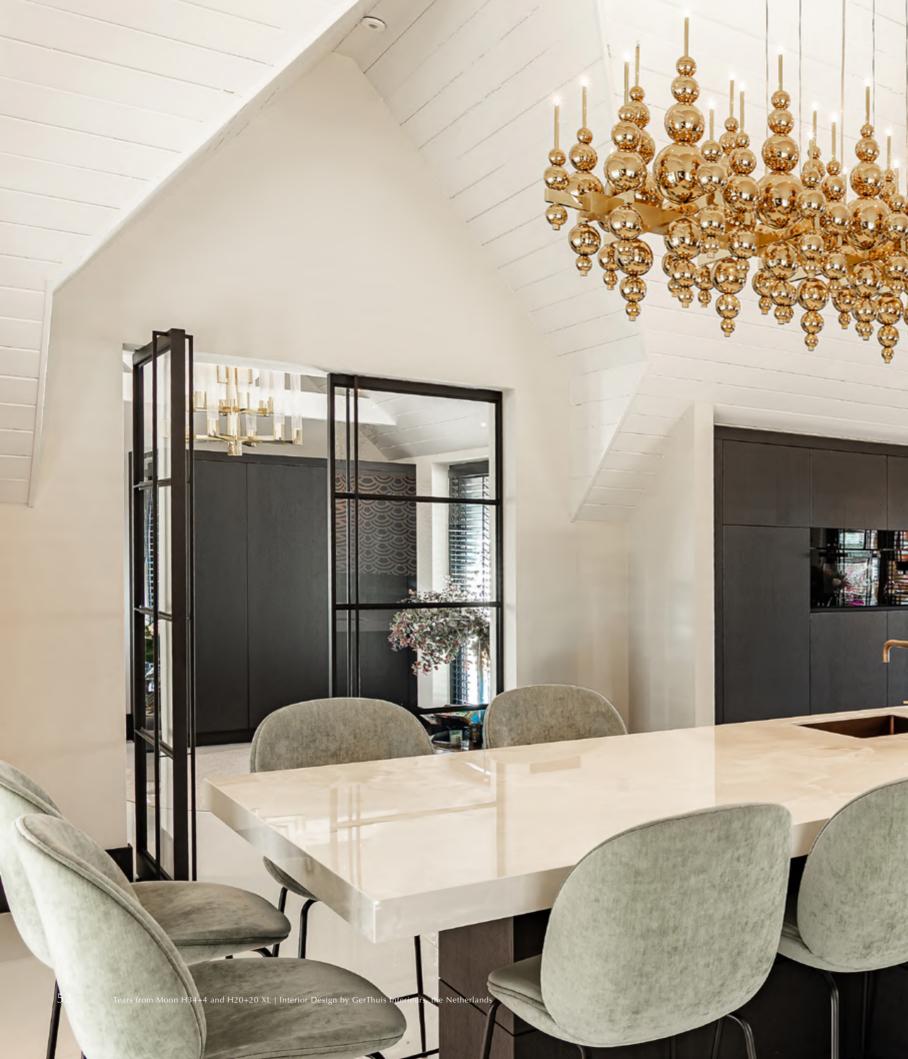

#### **Tears from Moon.**

Design and art are independent coordinates that provide their greatest satisfaction when experienced simultaneously. Mouth-blown glass intricately melds with refined metalwork, available in diverse finishes, to offer an array of illuminative expressions.

Tears from Moon H20+20 XL | Interior Design by Toss Design, the Netherlands

"ILFARI eye-catchers in every room, featuring a consistent finish. This created uniformity in utmost quality while allowing each space to maintain its distinct character." - GerThuis Interieurs