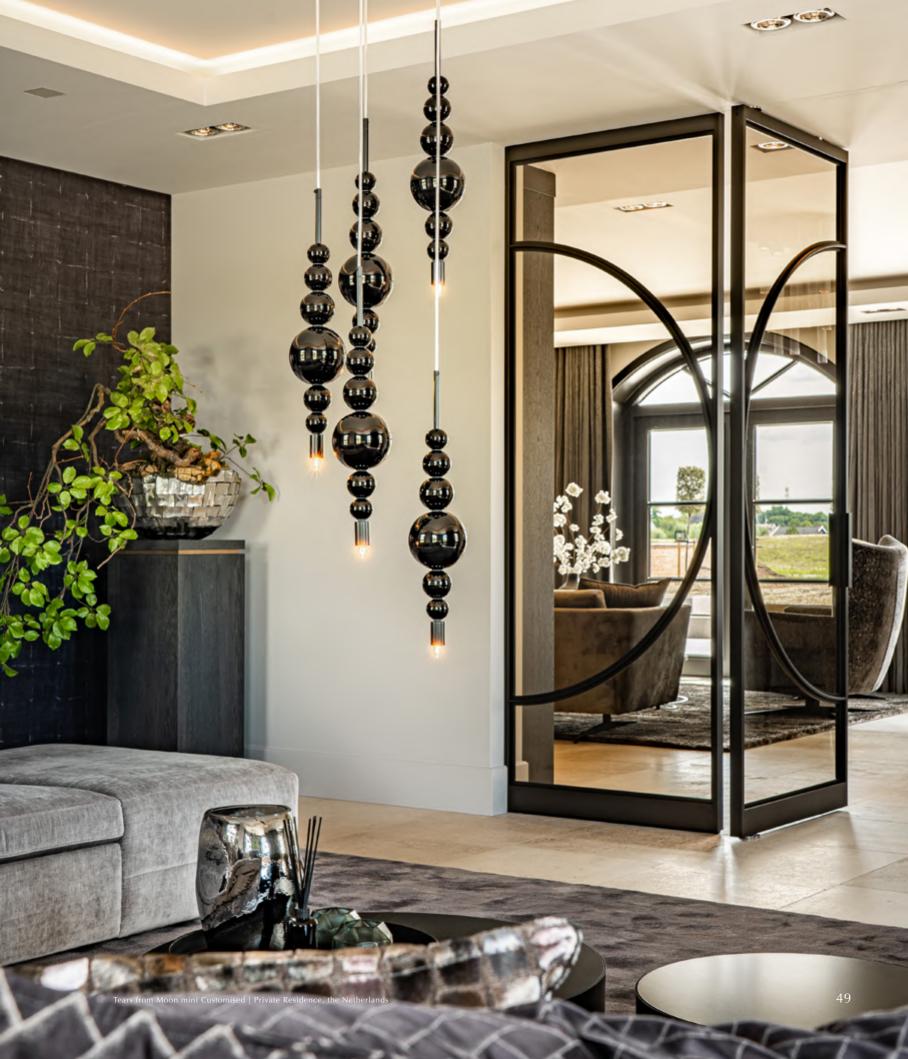

#### **Tears from Moon.**

Design and art are independent coordinates that provide their greatest satisfaction when experienced simultaneously. Mouth-blown glass intricately melds with refined metalwork, available in diverse finishes, to offer an array of illuminative expressions.

Tears from Moon H20+20 XL | Interior Design by Toss Design, the Netherlands

"ILFARI eye-catchers in every room, featuring a consistent finish. This created uniformity in utmost quality while allowing each space to maintain its distinct character." - GerThuis Interieurs