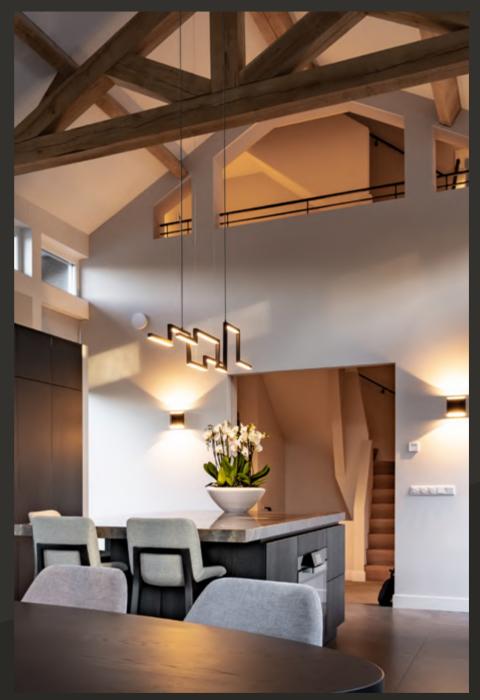

## Artys.

The extremes of minimalism and craftsmanship merge to create a composition of abstract lines, drawing inspiration from the renowned Dutch artist Mondriaan.

Artys H4 and H5 | Interior Design by van de Ven Architekten, the Netherlands