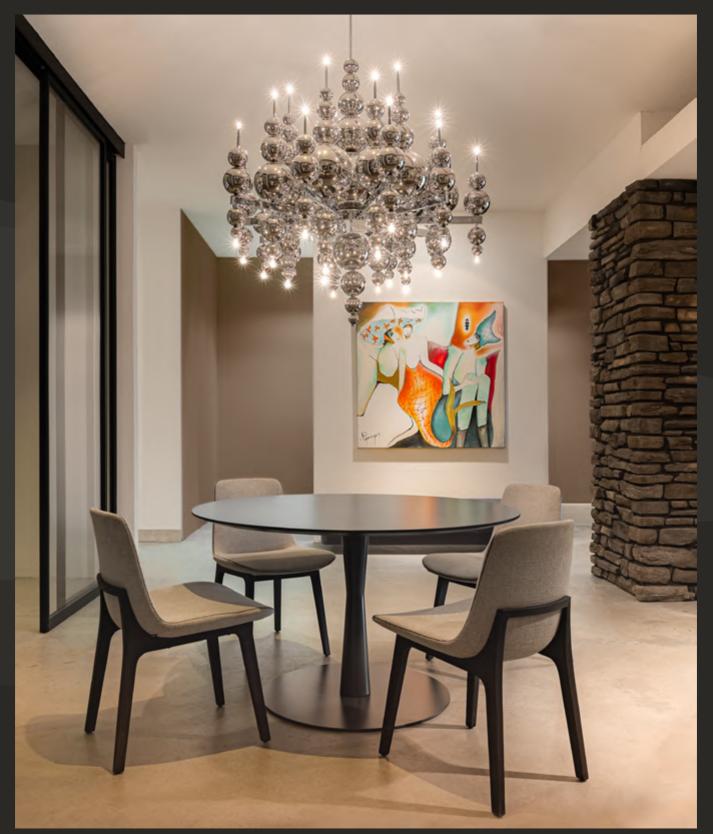

#### **Tears from Moon.**

Design and art are independent coordinates that provide their greatest satisfaction when experienced simultaneously. Mouth-blown glass intricately melds with refined metalwork, available in diverse finishes, to offer an array of illuminative expressions.

Tears from Moon H20+20 XL | Interior Design by Toss Design, the Netherlands

"ILFARI eye-catchers in every room, featuring a consistent finish. This created uniformity in utmost quality while allowing each space to maintain its distinct character." - GerThuis Interieurs