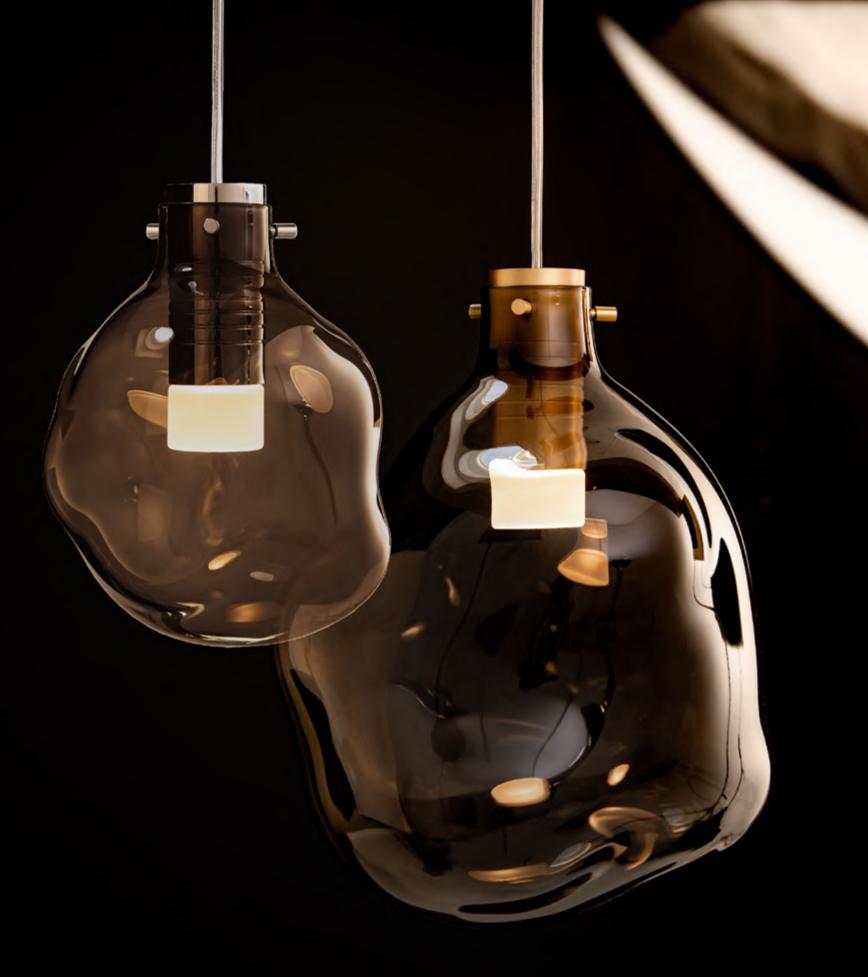

# Celeste.

A beauty that transcends the ordinary and earthly realm.

A glimpse into the ineffable, a reflection of the divine qualities

that permeate the world around us.

Celeste H1 Grande and Celeste H1 Mini Clear Glass