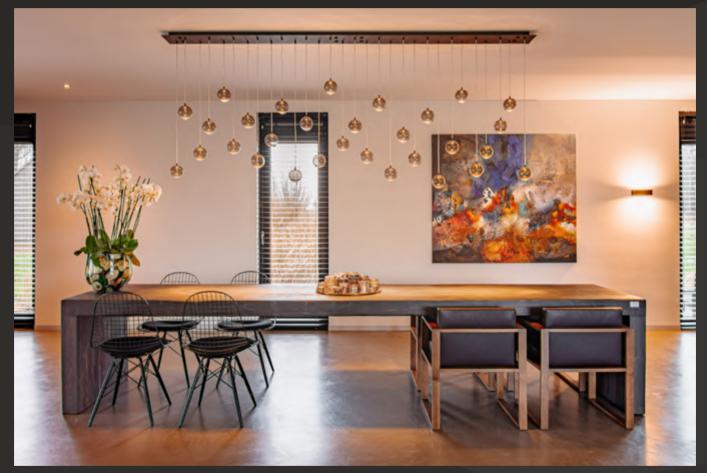

#### **Tears from Moon.**

Design and art are independent coordinates that provide their greatest satisfaction when experienced simultaneously. Mouth-blown glass intricately melds with refined metalwork, available in diverse finishes, to offer an array of illuminative expressions.

Tears from Moon H20+20 XL | Interior Design by Toss Design, the Netherlands

"ILFARI eye-catchers in every room, featuring a consistent finish. This created uniformity in utmost quality while allowing each space to maintain its distinct character." - GerThuis Interieurs