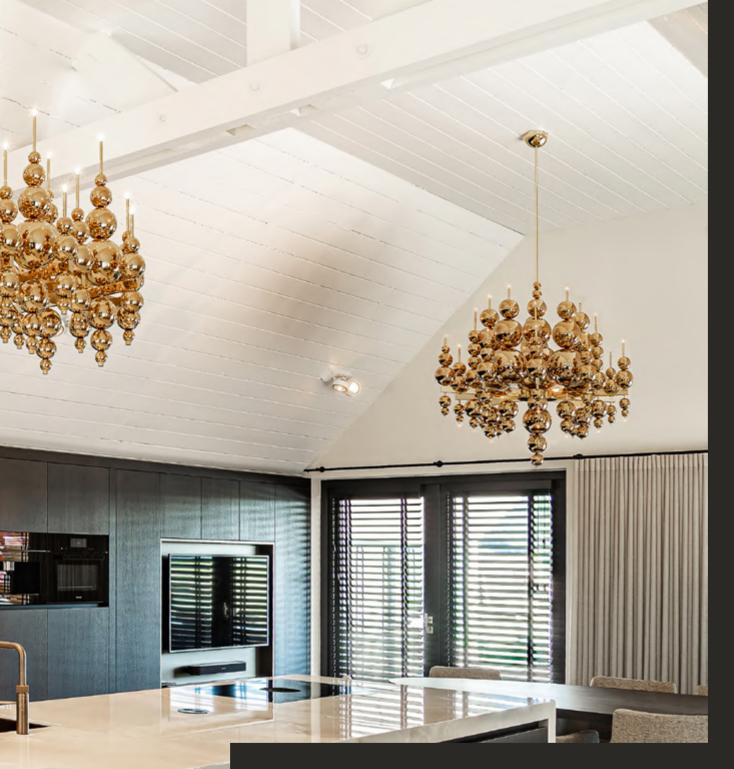

## Eye in the Sky.

Timeless cosmic shapes, reminiscent of stars in space, grace the atmosphere. Inspired by geometric forms and minimalism, the opulent lighting pieces possess a mystique with a feminine touch. Defined by ethereal anodized orbs of various sizes, the fixture exudes an otherworldly aura.

Eye in the Sky H3 | Private Residence, the Netherlands

Eye in the Sky H1 | Interior Design by Vanguard Development

Eye in the Sky Customised | Private Residence, the Netherlands