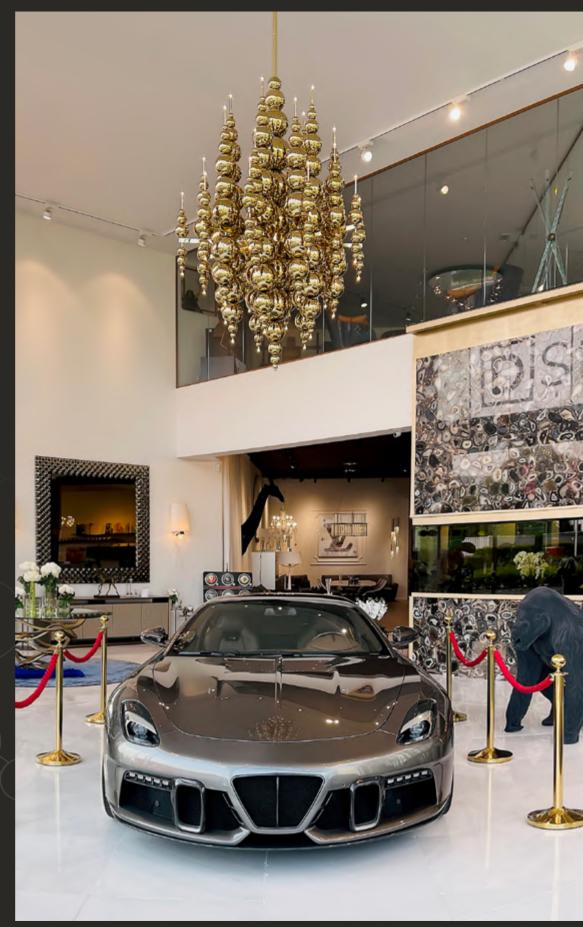

## Eye in the Sky.

Timeless cosmic shapes, reminiscent of stars in space, grace the atmosphere. Inspired by geometric forms and minimalism, the opulent lighting pieces possess a mystique with a feminine touch. Defined by ethereal anodized orbs of various sizes, the fixture exudes an otherworldly aura.

Eye in the Sky H3 | Private Residence, the Netherlands

Eye in the Sky H1 | Interior Design by Vanguard Development

Eye in the Sky Customised | Private Residence, the Netherlands