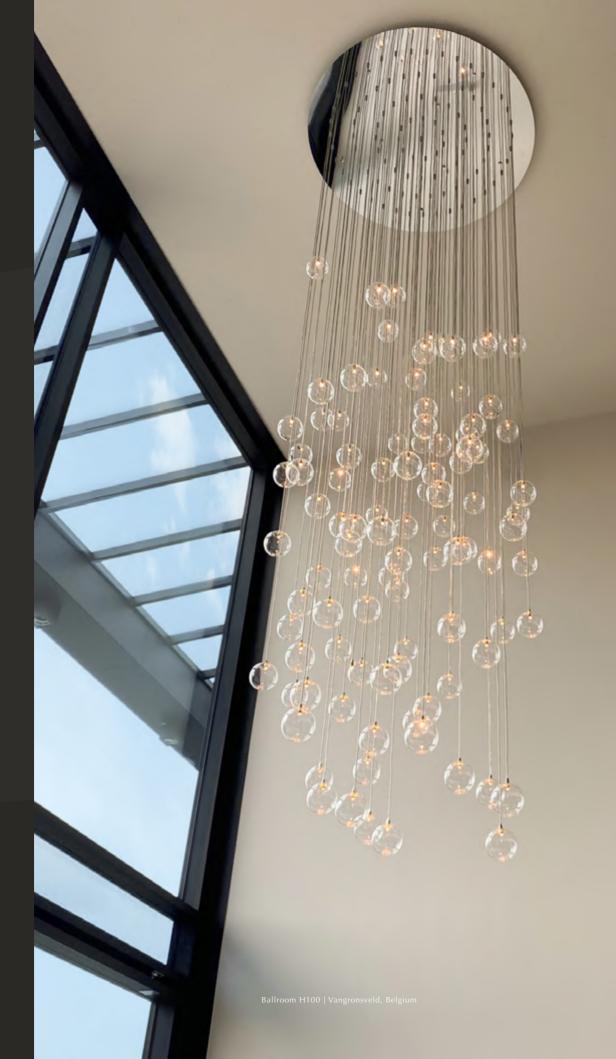

Ballroom Customised | Interior Design by Thomas de Gier

"Amidst the luxurious, impressive furniture and materials, the meters-long chandelier from ILFARI steals the show with its composition and sleek design."

- Delta House In The Art of Living Magazine

...

-