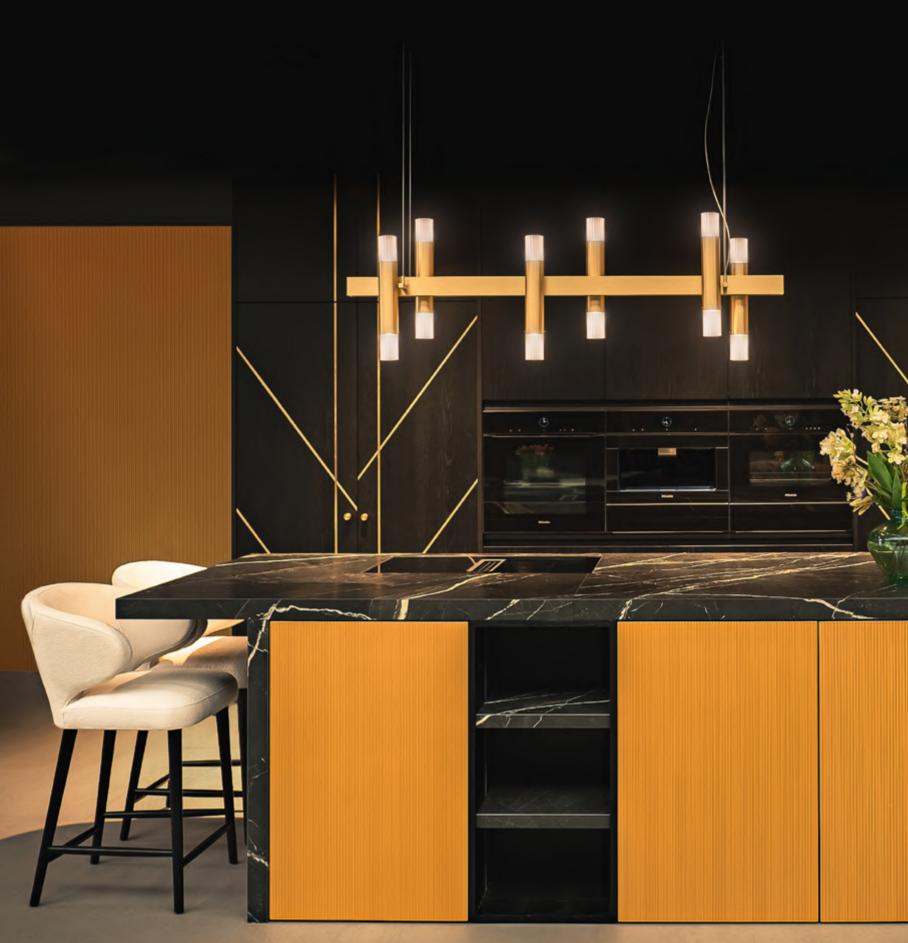

esents ILFARI's unwavering pursuit of excellence in design and lighting aesthetics. Meticulously crafted

Read more about Tailored Solutions

page 116

# Celeste.

A beauty that transcends the ordinary and earthly realm.

A glimpse into the ineffable, a reflection of the divine qualities

that permeate the world around us.









Celeste H1 Grande and Celeste H1 Mini Clear Glass



## Embrace.

Elegant yet imposing. Designed to amaze from every perspective, reminiscent of a true work of art. Inspired by the designer's commitment to embrace life's challenges, it celebrates the individual journey of each person and, <u>above all</u>, encourages to embrace all that is you.





Embrace W1+1 | Private Residence, the Netherlands





Embrace Customised | Private Residence, the Netherlands







# Ballroom.

Designed to offer light, air, and atmosphere in an impressive yet refined manner. Mirroring the harmony of dancers, it reflects the beauty of each individual, merging into a spectacular whole.





Ballroom Customised | Luminosa Lighting, United Kingdom





Ballroom Customised | Interior Design by Abitare Design for Living, the Netherlands





Ballroom Customised | Private Residence, the Netherlands



"United efforts create waves of impact."



Ballroom Customised | Interior Design by Aebele Interiors, Gamestate Antwerp, Belgium





# Infinity.

A conversation piece, blending elegance, timelessness, and a modern edge. Designed to capture both the essence of luxury and lasting allure. Infinite.









Infinity H12+1 | Private Residence, the Netherlands



Infinity W1