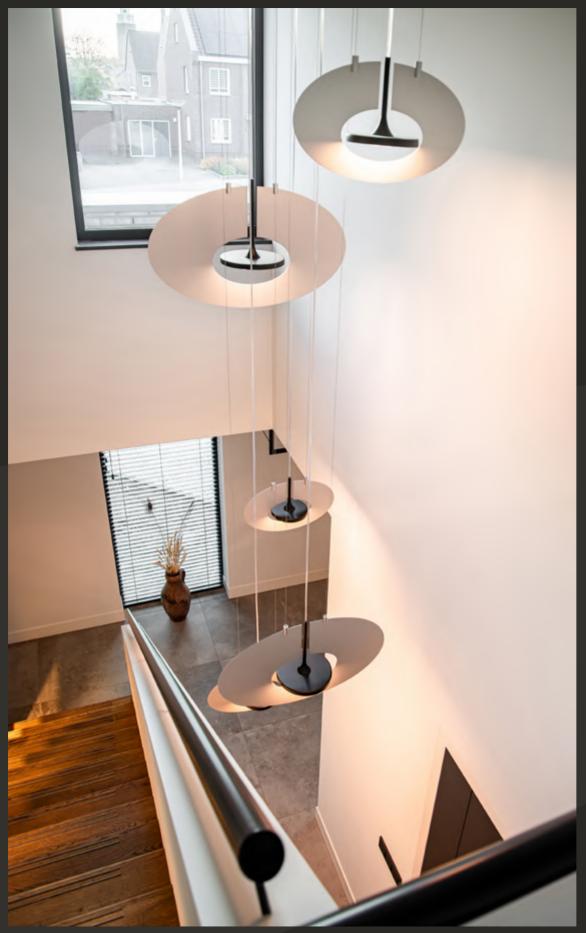

## Eye in the Sky.

Timeless cosmic shapes, reminiscent of stars in space, grace the atmosphere. Inspired by geometric forms and minimalism, the opulent lighting pieces possess a mystique with a feminine touch. Defined by ethereal anodized orbs of various sizes, the fixture exudes an otherworldly aura.

Eye in the Sky H3 | Private Residence, the Netherlands

Eye in the Sky H1 | Interior Design by Vanguard Development

Eye in the Sky Customised | Private Residence, the Netherlands