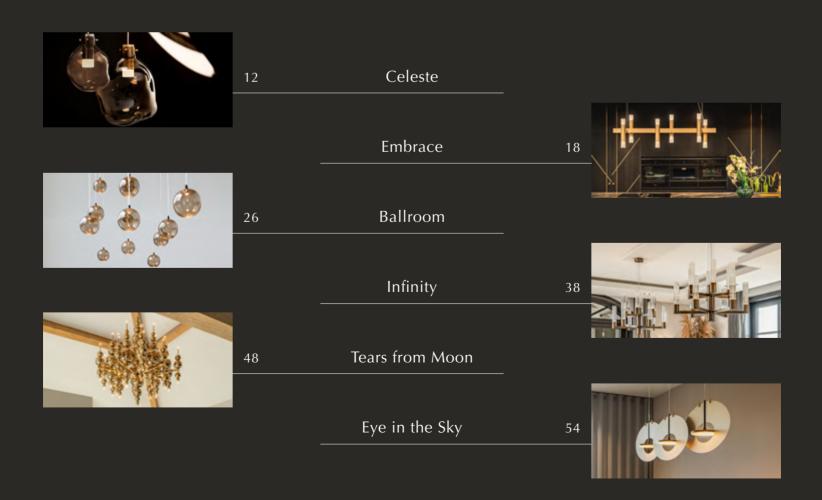

# Celeste.

A beauty that transcends the ordinary and earthly realm.

A glimpse into the ineffable, a reflection of the divine qualities

that permeate the world around us.

Celeste H1 Grande and Celeste H1 Mini Clear Glass

## Embrace.

Elegant yet imposing. Designed to amaze from every perspective, reminiscent of a true work of art. Inspired by the designer's commitment to embrace life's challenges, it celebrates the individual journey of each person and, <u>above all</u>, encourages to embrace all that is you.

# Ballroom.

Designed to offer light, air, and atmosphere in an impressive yet refined manner. Mirroring the harmony of dancers, it reflects the beauty of each individual, merging into a spectacular whole.

# Infinity.

A conversation piece, blending elegance, timelessness, and a modern edge. Designed to capture both the essence of luxury and lasting allure. Infinite.

Infinity H12+1 | Private Residence, the Netherlands

#### **Tears from Moon.**

Design and art are independent coordinates that provide their greatest satisfaction when experienced simultaneously. Mouth-blown glass intricately melds with refined metalwork, available in diverse finishes, to offer an array of illuminative expressions.

## Eye in the Sky.

Timeless cosmic shapes, reminiscent of stars in space, grace the atmosphere. Inspired by geometric forms and minimalism, the opulent lighting pieces possess a mystique with a feminine touch. Defined by ethereal anodized orbs of various sizes, the fixture exudes an otherworldly aura.