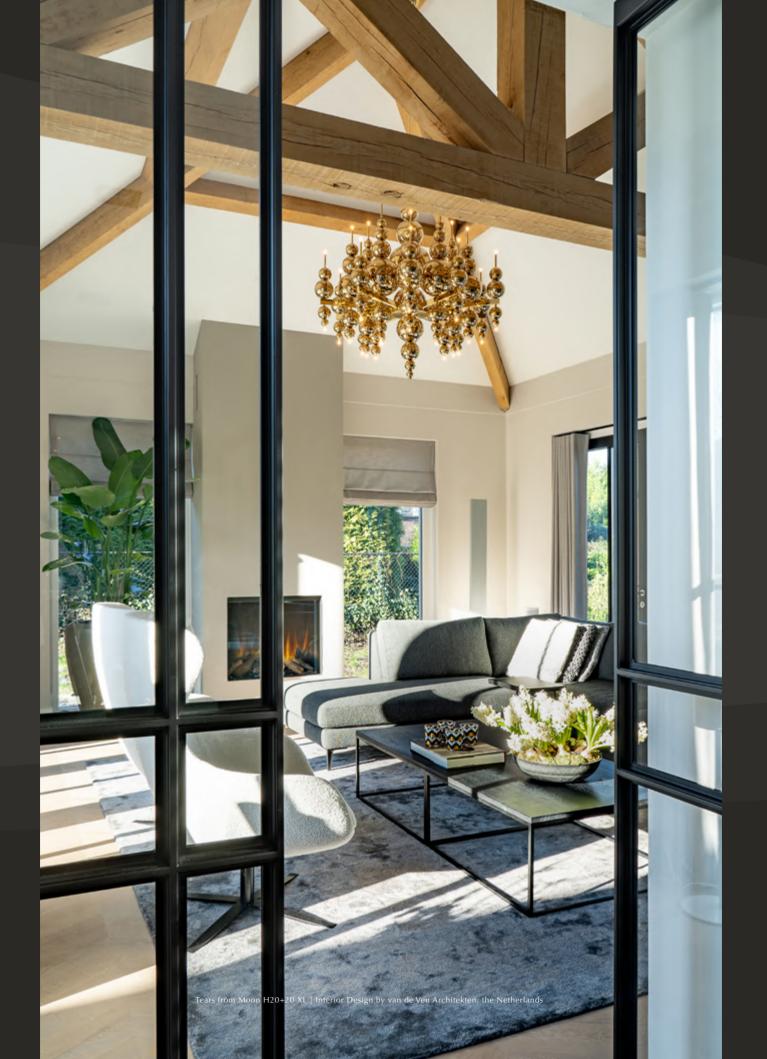

#### **Tears from Moon.**

Design and art are independent coordinates that provide their greatest satisfaction when experienced simultaneously. Mouth-blown glass intricately melds with refined metalwork, available in diverse finishes, to offer an array of illuminative expressions.

Tears from Moon H20+20 XL | Interior Design by Toss Design, the Netherlands

"ILFARI eye-catchers in every room, featuring a consistent finish. This created uniformity in utmost quality while allowing each space to maintain its distinct character." - GerThuis Interieurs