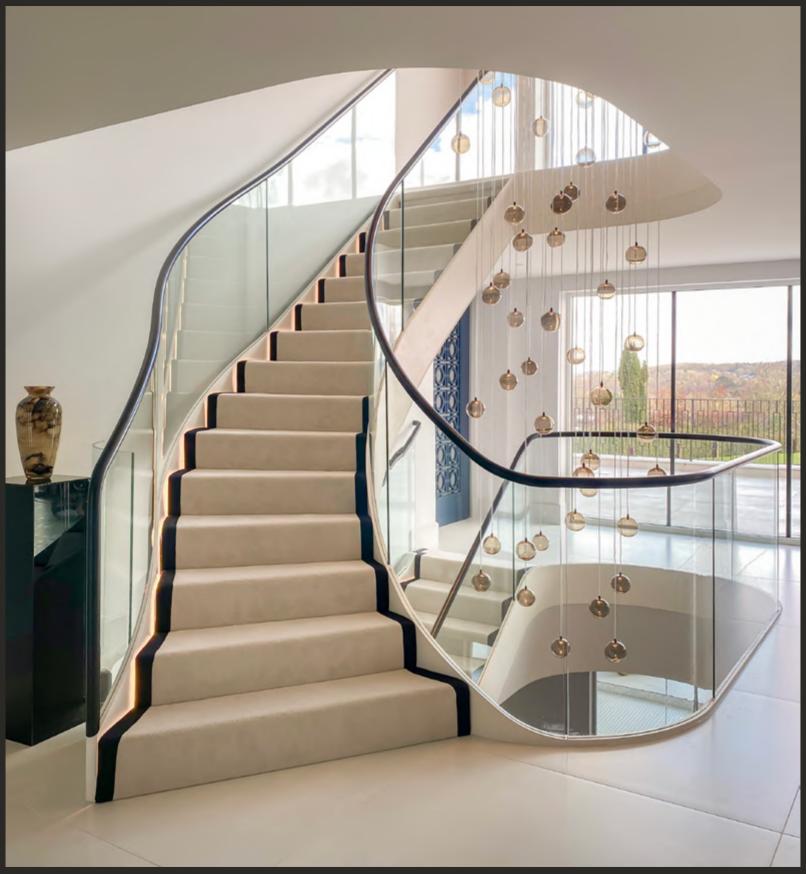

# Ballroom.

Designed to offer light, air, and atmosphere in an impressive yet refined manner. Mirroring the harmony of dancers, it reflects the beauty of each individual, merging into a spectacular whole.

Ballroom Customised | Luminosa Lighting, United Kingdom

Ballroom Customised | Interior Design by Abitare Design for Living, the Netherlands

Ballroom Customised | Private Residence, the Netherlands

"United efforts create waves of impact."