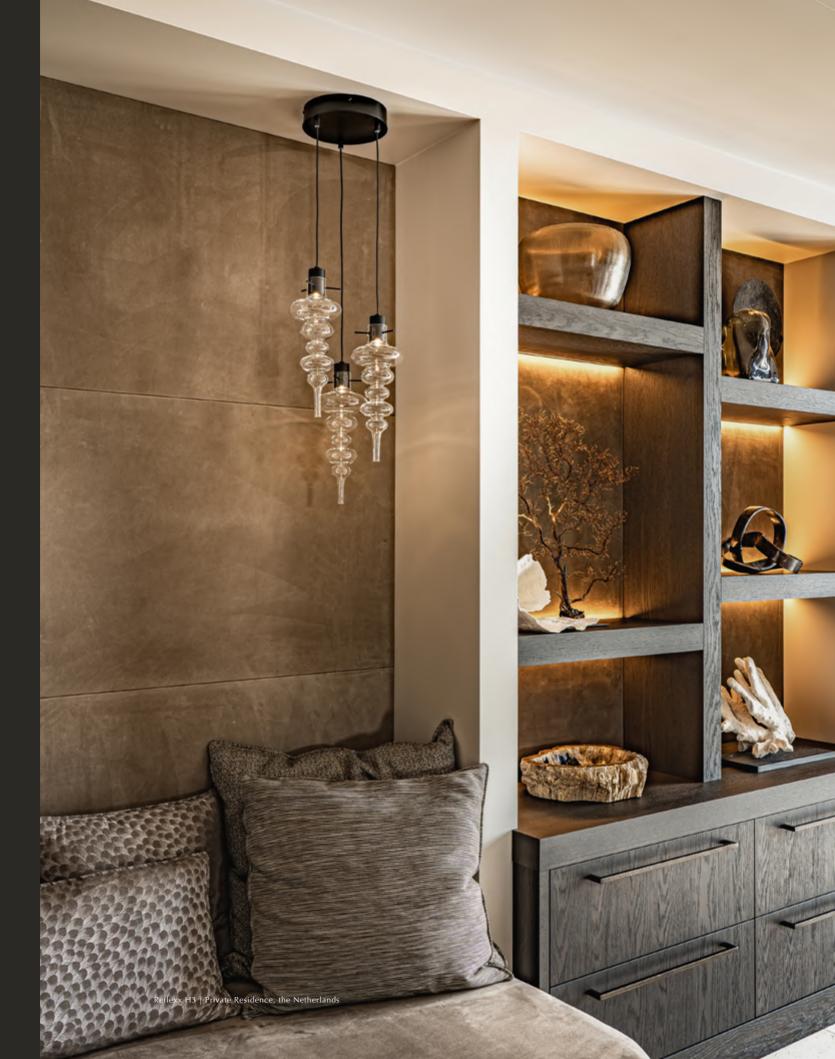

## **Reflexx.**

Designed in a way that the light is formed into a unique spectrum.

Artisans have honed their technique to expertly craft

these mouth-blown glasses.

Reflexx H1 and H1 XL | Interior Design by Woonwinkel Schijndel, the Netherlands

Reflexx H1 and H1 XL | Interior Design by Woonwinkel Schijndel, the Netherlands