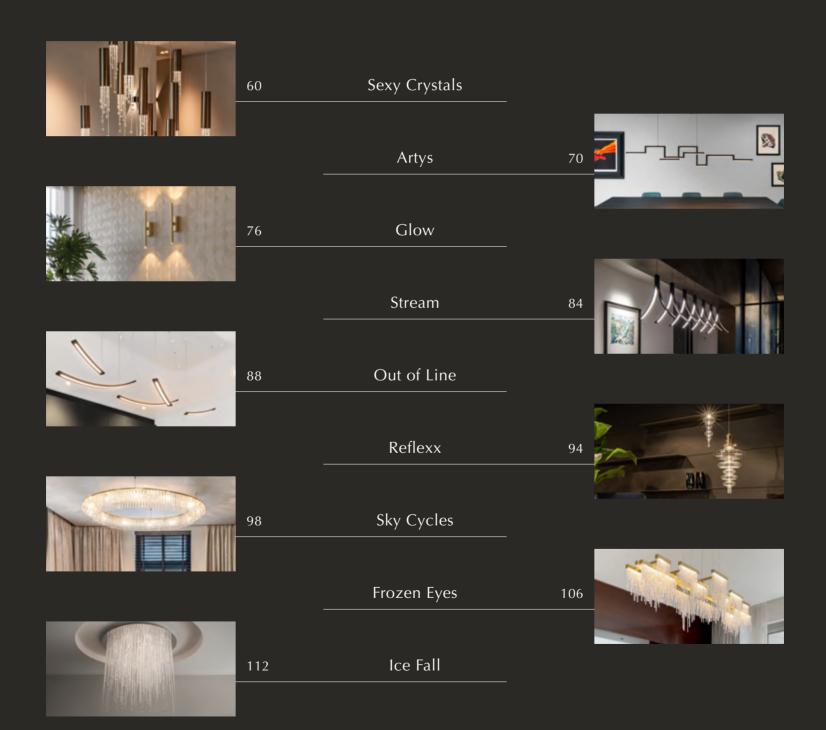

## Sexy Crystals.

Inspired by the genuine meaning of sexy. Embody confidence, make impactful statements, and evoke a sense of adoration within your space.

Sexy Crystals Customised | Private Residence, the Netherlands

## Artys.

The extremes of minimalism and craftsmanship merge to create a composition of abstract lines, drawing inspiration from the renowned Dutch artist Mondriaan.

Artys H4 and H5 | Interior Design by van de Ven Architekten, the Netherlands

# Glow.

Combining simplicity, elegance, and robustness.

A refined charm that promises to captivate.

Glow H1 | Interior Design by Jolanda Vogels Interieurontwerp, the Netherlands

Glow W2 XL | Interior Design by Studio LIV, the Netherlands

## Stream.

The true essence of art is realized when its forms metamorphose

a space into a sophisticated and dazzling environment.

Capturing the fluidity and elegance of nature.

Stream H7 XL | Interior Design by Soul Interiors, the Netherlands

# Out of Line.

Fly alone, together, straight, or just out of line, and forge your own path. A design so captivating, it defies capture on screen, inspired by the breathtaking spectacle of a flock of birds.

## **Reflexx.**

Designed in a way that the light is formed into a unique spectrum.

Artisans have honed their technique to expertly craft

these mouth-blown glasses.

Reflexx H1 and H1 XL | Interior Design by Woonwinkel Schijndel, the Netherlands

# Sky Cycles.

The subtle art of allowing brilliance to shine through without overpowering, offering boundless possibilities. A contemporary reinterpretation of more conventional elements.

# Frozen Eyes.

Homage to the priceless beauty and elegance of crystals.

A contemporary piece of art that captivates your gaze,

leaving no need to seek beyond its allure.

Frozen Eyes H CXL | Interior Design by Apollo Design, Hong Kong

# Ice Fall.

When summer comes along, the ice starts to melt.

Pure water drips down, creating the perfect sparkle.

Composed to infuse any space with a captivating glisten.

"Almost like diamonds falling from the sky. The cascading ice fall magically being reflected in the dining table mirror top itself - the culmination of the design and the climax of the poetry." - Irtiqa Hassan