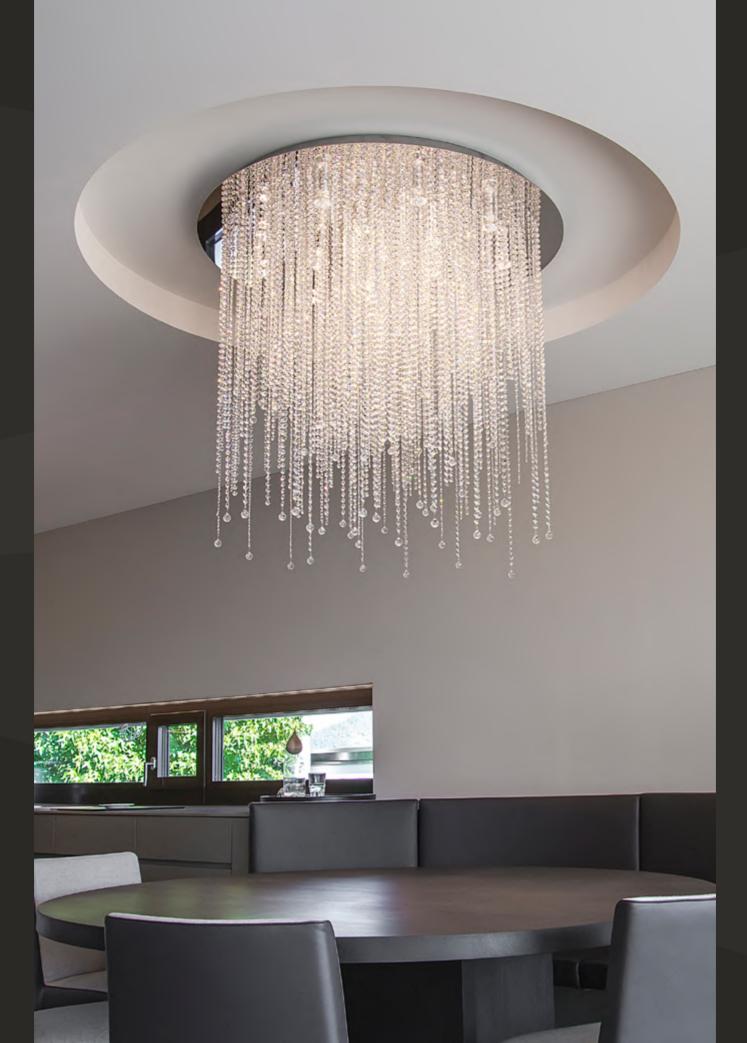

# Ice Fall.

When summer comes along, the ice starts to melt.

Pure water drips down, creating the perfect sparkle.

Composed to infuse any space with a captivating glisten.

"Almost like diamonds falling from the sky. The cascading ice fall magically being reflected in the dining table mirror top itself - the culmination of the design and the climax of the poetry." - Irtiqa Hassan

Ice Fall C14 | Private Residence, Switzerland