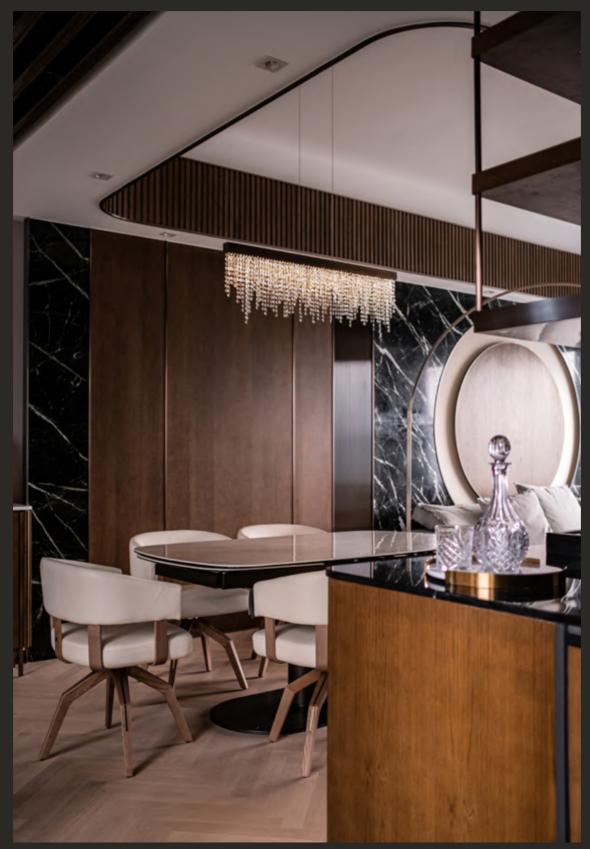

# Ice Fall.

When summer comes along, the ice starts to melt.

Pure water drips down, creating the perfect sparkle.

Composed to infuse any space with a captivating glisten.

"Almost like diamonds falling from the sky. The cascading ice fall magically being reflected in the dining table mirror top itself - the culmination of the design and the climax of the poetry." - Irtiqa Hassan

Ice Fall C14 | Private Residence, Switzerland