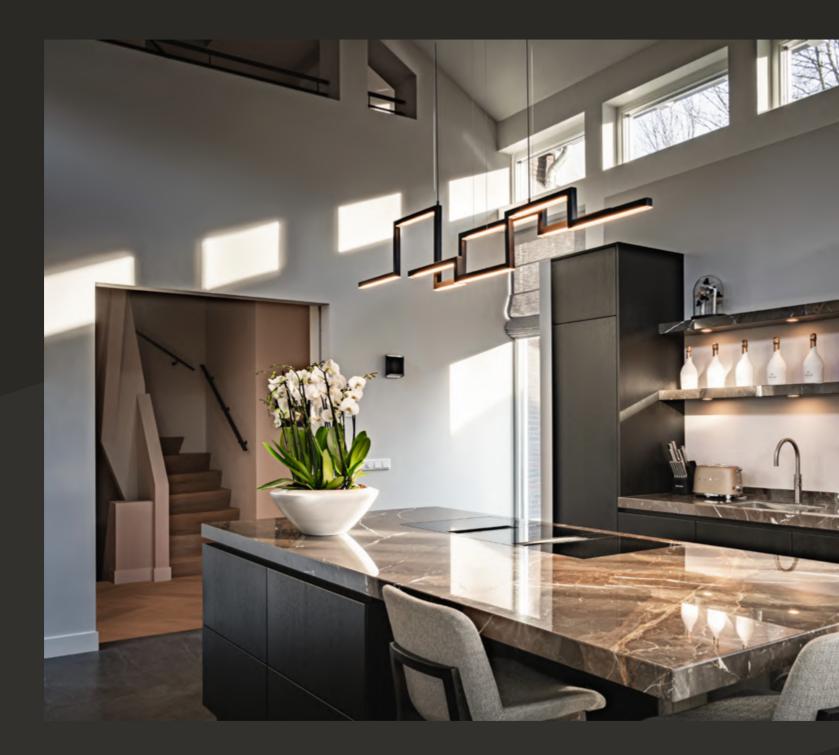

## Artys.

The extremes of minimalism and craftsmanship merge to create a composition of abstract lines, drawing inspiration from the renowned Dutch artist Mondriaan.

Artys H4 and H5 | Interior Design by van de Ven Architekten, the Netherlands