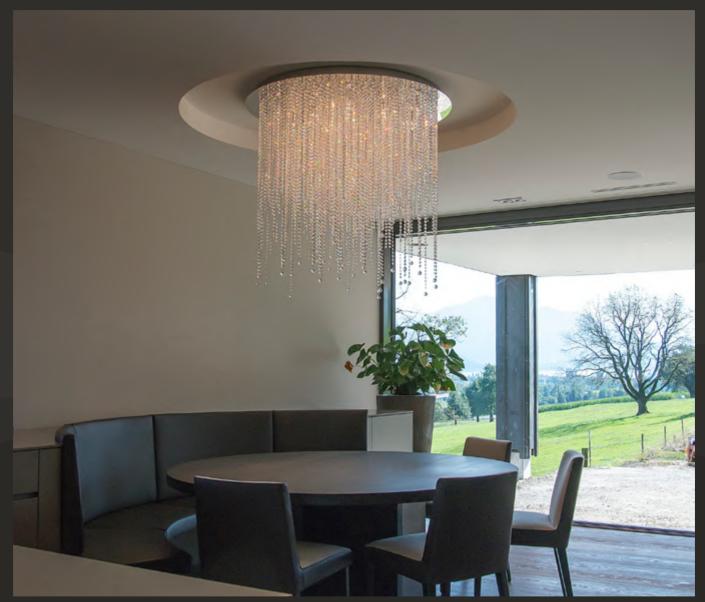

# Ice Fall.

When summer comes along, the ice starts to melt.

Pure water drips down, creating the perfect sparkle.

Composed to infuse any space with a captivating glisten.

"Almost like diamonds falling from the sky. The cascading ice fall magically being reflected in the dining table mirror top itself - the culmination of the design and the climax of the poetry." - Irtiqa Hassan

Ice Fall C14 | Private Residence, Switzerland