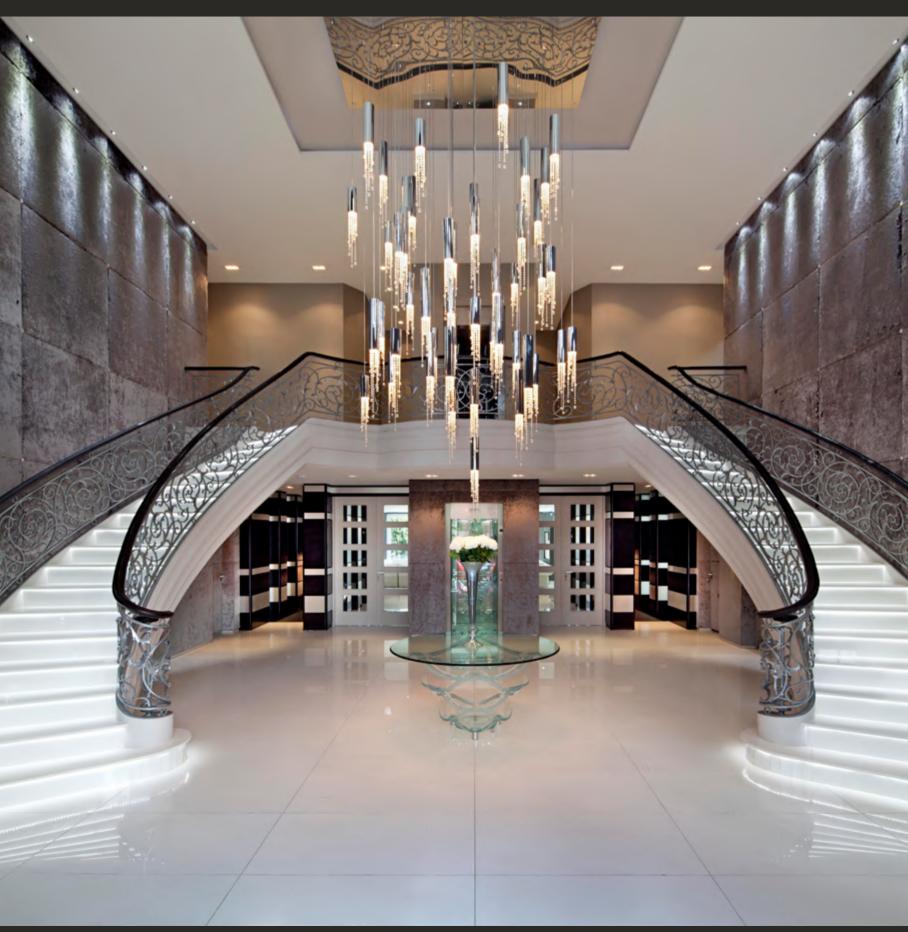

# Ballroom.

Designed to offer light, air, and atmosphere in an impressive yet refined manner. Mirroring the harmony of dancers, it reflects the beauty of each individual, merging into a spectacular whole.

Ballroom Customised | Luminosa Lighting, United Kingdom

Ballroom Customised | Interior Design by Abitare Design for Living, the Netherlands

Ballroom Customised | Private Residence, the Netherlands

"United efforts create waves of impact."

Ballroom Customised | Interior Design by Aebele Interiors, Gamestate Antwerp, Belgium