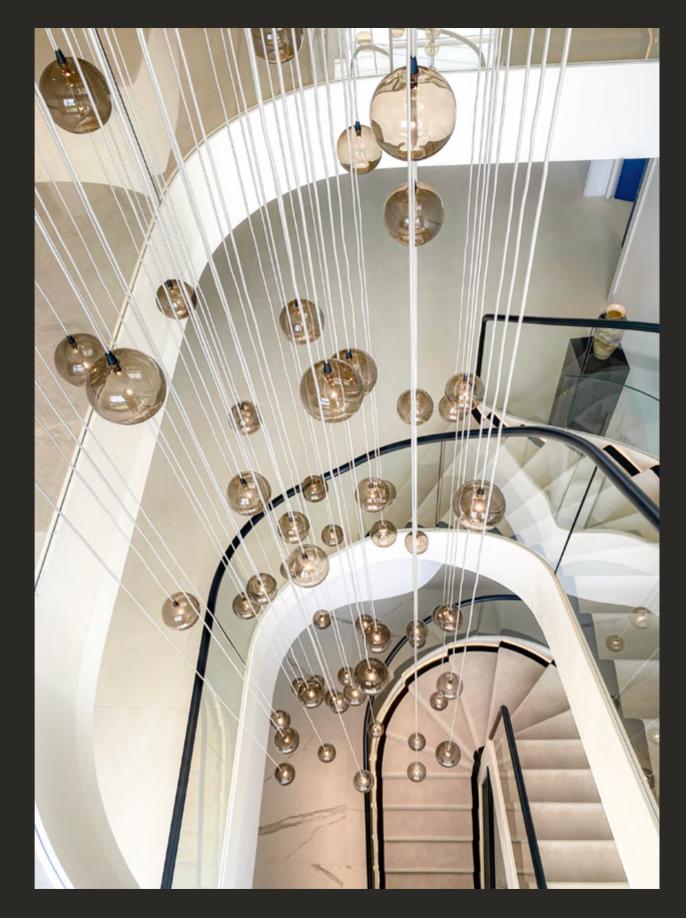

# Ballroom.

Designed to offer light, air, and atmosphere in an impressive yet refined manner. Mirroring the harmony of dancers, it reflects the beauty of each individual, merging into a spectacular whole.

Ballroom Customised | Luminosa Lighting, United Kingdom

Ballroom Customised | Interior Design by Abitare Design for Living, the Netherlands

Ballroom Customised | Private Residence, the Netherlands

"United efforts create waves of impact."