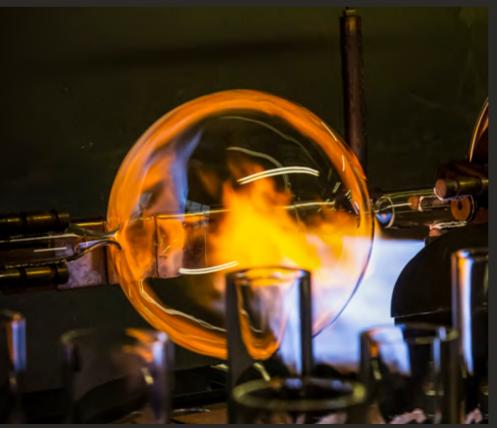

#### **Tears from Moon.**

Design and art are independent coordinates that provide their greatest satisfaction when experienced simultaneously. Mouth-blown glass intricately melds with refined metalwork, available in diverse finishes, to offer an array of illuminative expressions.