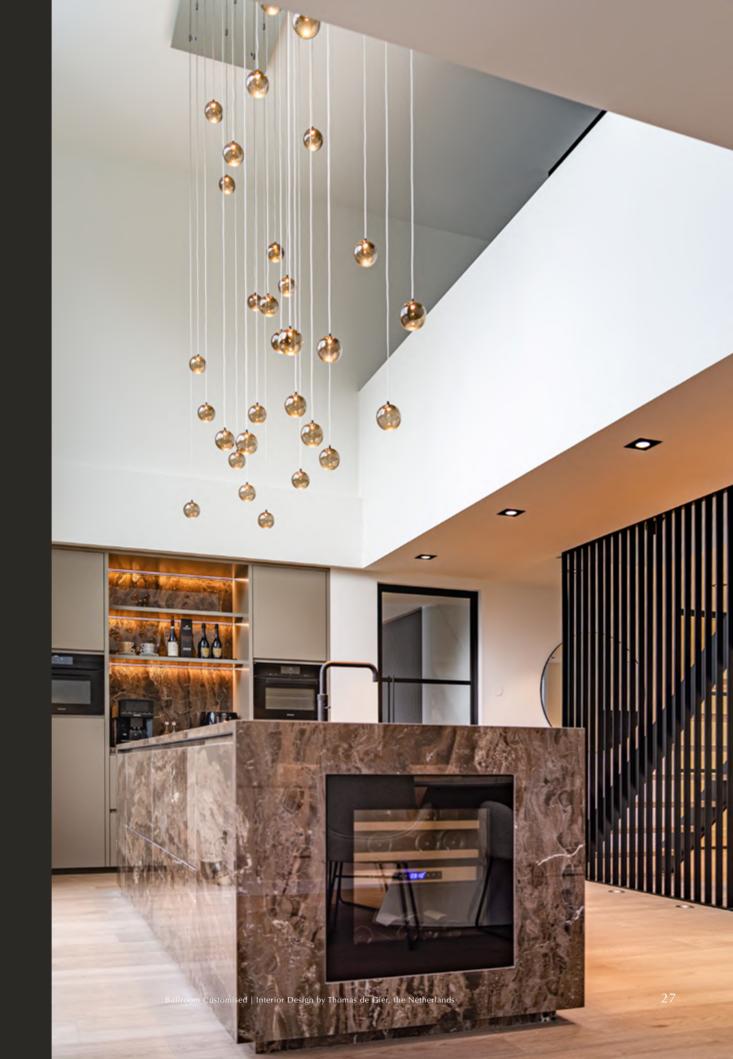

Ballroom Customised | Interior Design by Thomas de Gier

"Amidst the luxurious, impressive furniture and materials, the meters-long chandelier from ILFARI steals the show with its composition and sleek design."

- Delta House In The Art of Living Magazine

...

-