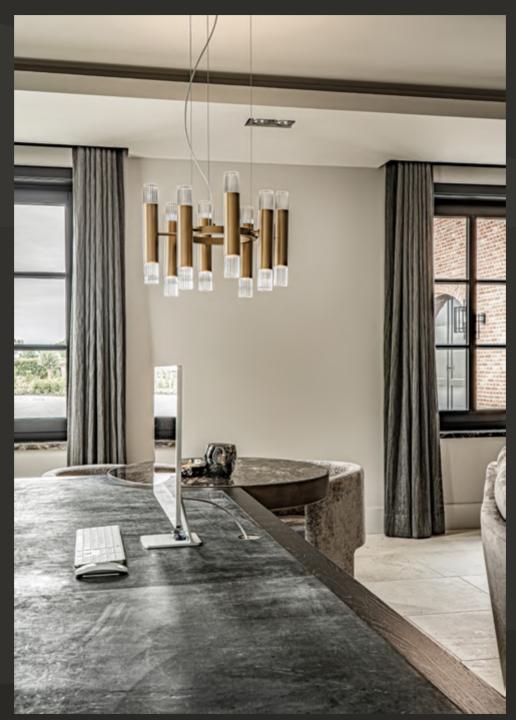

ross the globe with distinctive designs.

These projects represents ILFARI's unwavering pursuit of excellence in design and lighting aesthetics. Meticulously crafted

Read more about Tailored Solutions

page 116

# Celeste.

A beauty that transcends the ordinary and earthly realm.

A glimpse into the ineffable, a reflection of the divine qualities

that permeate the world around us.









Celeste H1 Grande and Celeste H1 Mini Clear Glass



## Embrace.

Elegant yet imposing. Designed to amaze from every perspective, reminiscent of a true work of art. Inspired by the designer's commitment to embrace life's challenges, it celebrates the individual journey of each person and, <u>above all</u>, encourages to embrace all that is you.





Embrace W1+1 | Private Residence, the Netherlands





Embrace Customised | Private Residence, the Netherlands







# Ballroom.

Designed to offer light, air, and atmosphere in an impressive yet refined manner. Mirroring the harmony of dancers, it reflects the beauty of each individual, merging into a spectacular whole.





Ballroom Customised | Luminosa Lighting, United Kingdom





Ballroom Customised | Interior Design by Abitare Design for Living, the Netherlands





Ballroom Customised | Private Residence, the Netherlands



"United efforts create waves of impact."



Ballroom Customised | Interior Design by Aebele Interiors, Gamestate Antwerp, Belgium





# Infinity.

A conversation piece, blending elegance, timelessness, and a modern edge. Designed to capture both the essence of luxury and lasting allure. Infinite.









Infini