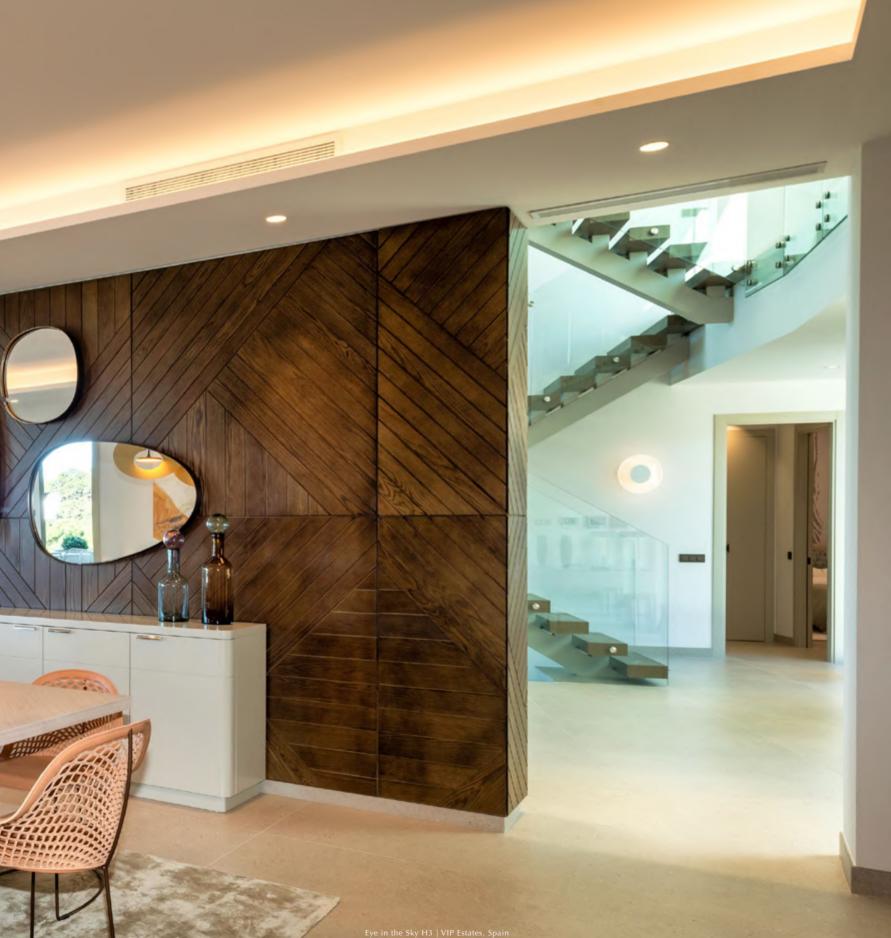

## Eye in the Sky.

Timeless cosmic shapes, reminiscent of stars in space, grace the atmosphere. Inspired by geometric forms and minimalism, the opulent lighting pieces possess a mystique with a feminine touch. Defined by ethereal anodized orbs of various sizes, the fixture exudes an otherworldly aura.

Eye in the Sky H3 | Private Residence, the Netherlands

Eye in the Sky H1 | Interior Design by Vanguard Development

Eye in the Sky Customised | Private Residence, the Netherlands